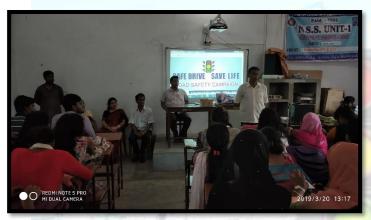

## Awareness programme on "Safe Drive Save Life"

**Date of the Event: 20-03-2019** 

Place of the Event: Outside College Campus, infront Amtala Primary School and Ghat Para-

Amtala College Road Junction Point.

**OBJECTIVE:** To promote the "road safety through greater enforcement, better engineering and equipment mobilization and intensive awareness building", as stated by our Honorable C.M.

**REPORT:** The NSS Unit of J.R.M. organized an awareness campaign on 20.03.2019 in front of Amtala Primary School and Ghat Para-Amtala College Road Junction Point. The volunteers included 3 teaching and 4 non-teaching staff and 53 students who urged the local inhabitants and the school going students coming from surrounding areas to follow traffic rules strictly for ensuring the safety and security of not only themselves but all the other people travelling via roads.