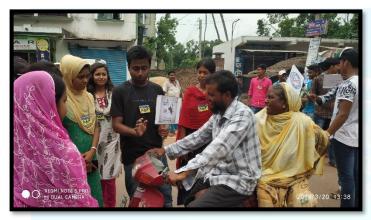

They also advocated wearing of helmets for bike rides, fastening car seat belts while driving, abstaining from consumption of liquor which riding on the driver's seat, avoiding phone calls while driving, abiding by speed limit signs, refraining from hitting pedestrians and so on.

**OUTCOME:** The campaign elicited an overwhelming response from all present on the occasion and the volunteers are looking forward to arranging more such awareness programmes in future for raising public awareness about such relevant issues.