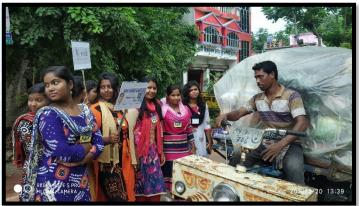

**OBJECTIVE:** To promote the "road safety through greater enforcement, better engineering and equipment mobilization and intensive awareness building", as stated by our Honorable C.M.

**REPORT:** The NSS Unit of J.R.M. organized an awareness campaign on 20.03.2019 in front of Amtala Primary School and Ghat Para-Amtala College Road Junction Point. The volunteers included 3 teaching and 4 non-teaching staff and 53 students who urged the local inhabitants and the school going students coming from surrounding areas to follow traffic rules strictly for ensuring the safety and security of not only themselves but all the other people travelling via roads.

**OUTCOME:** The campaign elicited an overwhelming response from all present on the occasion and the volunteers are looking forward to arranging more such awareness programmes in future for raising public awareness about such relevant issues.