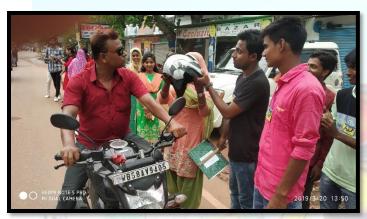

They also advocated wearing of helmets for bike rides, fastening car seat belts while driving, abstaining from consumption of liquor which riding on the driver's seat, avoiding phone calls while driving, abiding by speed limit signs, refraining from hitting pedestrians and so on.